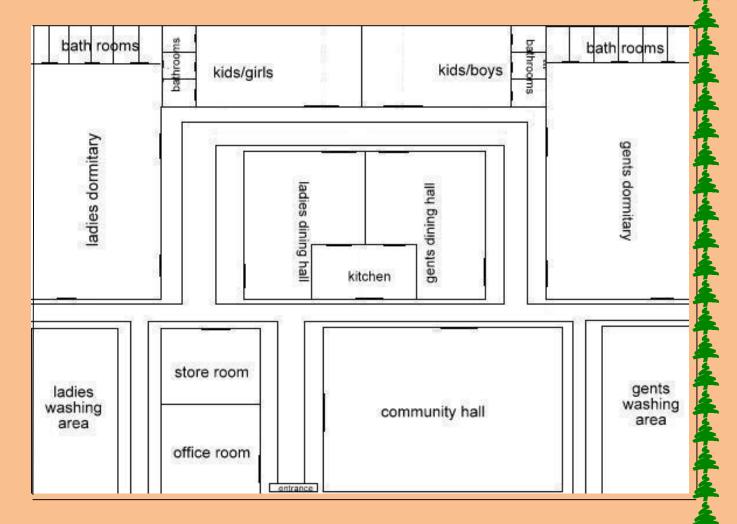

### The high lights of the project are as follows:

- ➤ 2 acres of land in outskirts of the city (about 25 kms distance from hyderabad)
- Constructing shelter for the destitute (gents/ladies/kids)
- Community kitchen
- Community Hall (Prayers/ Mediation / Yoga / Library / Training etc.,)
- ➤ Medical Center with a doctor/ Nurse on duty
- ➤ Counseling Center to attend to those who are different in living.
- > Bringing the destitute who are lying on foot paths uncared.
- Transforming them in all aspects like health, looks, habits, thoughts and works.
- Training for engaging themselves with a constructive work.
- Educated people would identified and kept them on admin, housekeeping, supervision, kitchen, up keeping, repairs & maintenance etc.,
- Prayer and motivation sessions.

# **Abhaya Home of Hope**

(This plan is a dream and is to be based on architectural drawings)